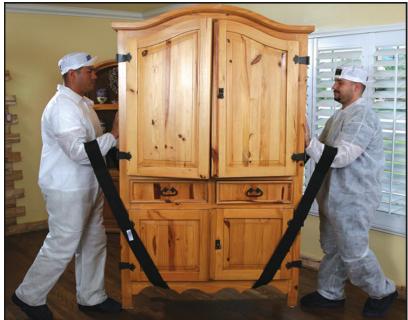

## Painter's Moving Straps

- straps encourages proper lifting techniques
- rated for items weighing up to 800 lbs.
- easy-to-use instructions included
- employs leverage which makes the items being carried seem MUCH lighter
- saves floors from scratches, dents, scuffs & scrapes that dollies and hand trucks leave behind
- bilingual writing on the package (English, French & Spanish)
- This retail pack is durable & heat sealed. Only requires a mailing label stuck to it, so no repacking costs whether sold in your store or website!