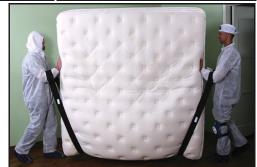

## Painter's Moving Straps

- straps encourages proper lifting techniques
- rated for items weighing up to 800 lbs.
- easy-to-use instructions included
- employs leverage which makes the items being carried seem MUCH lighter
- saves floors from scratches, dents, scuffs & scrapes that dollies and hand trucks leave behind
- bilingual writing on the package (English, French & Spanish)
- This retail pack is durable & heat sealed. Only requires a mailing label stuck to it, so no repacking costs whether sold in your store or website!