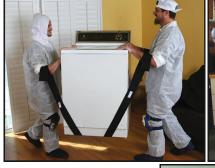

## Painter's Moving Straps

- straps encourages proper lifting techniques
- rated for items weighing up to 800 lbs.
- easy-to-use instructions included
- employs leverage which makes the items being carried seem MUCH lighter
- saves floors from scratches, dents, scuffs & scrapes that dollies and hand trucks leave behind
- bilingual writing on the package (English, French & Spanish)
- This retail pack is durable & heat sealed. Only requires a mailing label stuck to it, so no repacking costs whether sold in your store or website!