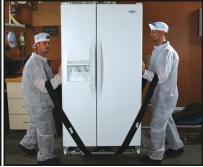

## Painter's Moving Straps

- straps encourages proper lifting techniques
- rated for items weighing up to 800 lbs.
- easy-to-use instructions included
- employs leverage which makes the items being carried seem MUCH lighter
- saves floors from scratches, dents, scuffs & scrapes that dollies and hand trucks leave behind
- bilingual writing on the package (English, French & Spanish)
- This retail pack is durable & heat sealed. Only requires a mailing label stuck to it, so no repacking costs whether sold in your store or website!